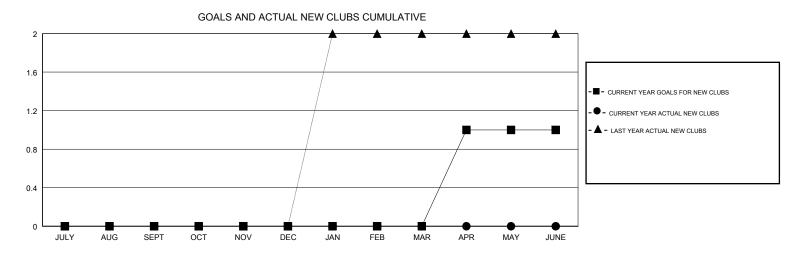

## MONTHLY MEMBERSHIP PROGRESS REPORT

## District 105BN

Results as of: 02/28/2018







| DROPPED CLUBS: 0  DROPPED MEMBERS |         | 22 CLUBS OF 47 ADDED 1 OR MORE NEW MEMBERS | GENDER DISTRIBUTION  MALE 521 (70.41%)  FEMALE 219 (29.59%)  Women Percentage Fiscal Year Goal: 45% |     |
|-----------------------------------|---------|--------------------------------------------|-----------------------------------------------------------------------------------------------------|-----|
| DECEASED                          | 9       | CLICK HERE FOR CUMULATIVE  MEMBERSHIP DATA | TOTAL FAMILY UNIT MEMBERS                                                                           | 129 |
| CLUB CANCELLED OTHER              | 0<br>44 |                                            | FAMILY MEMBERS PAYING HALF  DUES