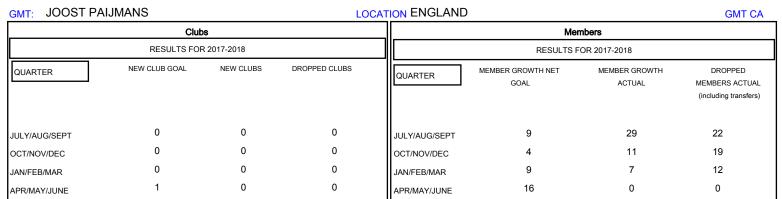

## MONTHLY MEMBERSHIP PROGRESS REPORT

## District 105BN

Results as of: 02/28/2018







| DROPPED CLUBS: 0  DROPPED MEMBERS |         | 22 CLUBS OF 47 ADDED 1 OR MORE NEW MEMBERS | GENDER DISTRIBUTION  MALE 521 (70.41%)  FEMALE 219 (29.59%)  Women Percentage Fiscal Year Goal: 45% |     |
|-----------------------------------|---------|--------------------------------------------|-----------------------------------------------------------------------------------------------------|-----|
| DECEASED                          | 9       | CLICK HERE FOR CUMULATIVE  MEMBERSHIP DATA | TOTAL FAMILY UNIT MEMBERS                                                                           | 129 |
| CLUB CANCELLED OTHER              | 0<br>44 |                                            | FAMILY MEMBERS PAYING HALF  DUES