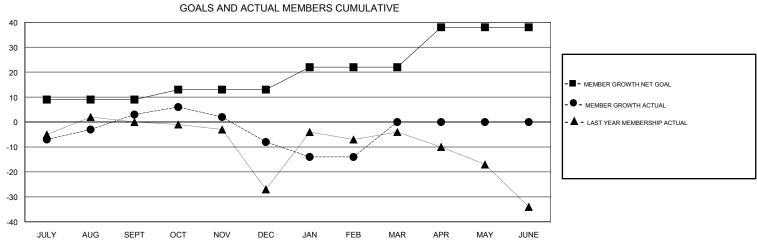

## MONTHLY MEMBERSHIP PROGRESS REPORT

## District 105BN

Results as of: 02/28/2018







| DROPPED CLUBS: 0  DROPPED MEMBERS |         | 22 CLUBS OF 47 ADDED 1 OR MORE NEW MEMBERS | GENDER DISTRIBUTION  MALE 521 (70.41%)  FEMALE 219 (29.59%)  Women Percentage Fiscal Year Goal: 45% |     |
|-----------------------------------|---------|--------------------------------------------|-----------------------------------------------------------------------------------------------------|-----|
| DECEASED                          | 9       | CLICK HERE FOR CUMULATIVE  MEMBERSHIP DATA | TOTAL FAMILY UNIT MEMBERS                                                                           | 129 |
| CLUB CANCELLED OTHER              | 0<br>44 |                                            | FAMILY MEMBERS PAYING HALF  DUES                                                                    |